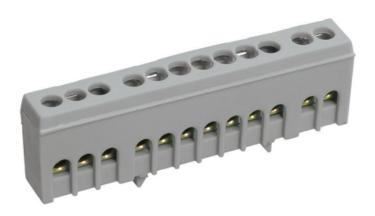

## IEK NEUTRAL BUS BAR IN BODY-IZOLATOR ONTO A DIN-RAIL SHNI-6X9-16-K-AVERAGE

Neutral bus bars with SCHNI-type insulator are intended for electric and mechanical connection of neutral operating and protective conductors. Constructively, SCHNI buses are made of a latten alloy bus placed onto a plastic insulator made of self-extinguishing plastic. Standard exploitation conditions: - ambient temperature: from –40 to +50 C; - relative humidity: under 90%.Can be mounted on a DIN rail and mounting panel. The bus insulator is made of non-combustible materials.Rated current In: 100

Material: EV000149

Type of surface: EV006034 Number of conduit outlets: 16 Attachment screws: EV009090

Nominal voltage: 400

Max. conductor cross section: 10 Ambient temperature: -40...50

Width: 114 Height: 31 Depth: 13,5