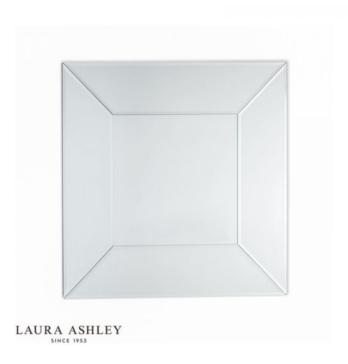

## DAR LIGHTING GROUP OGLINDA LAURA ASHLEY GATSBY SQUARE MIRROR 90CM

Inspired by the Art Deco era, Laura Ashleys Gatsby mirror collection features a beautiful, deep mirrored surround with luxuriously bevelled edges. Elegant and sophisticated, this square mirror will make a statement in any room. This glamorous mirror can be positioned on the wall as either a square or a diamond. For wall hanging only. This mirror is not suitable for use in bathrooms. Fitted with hanging keyhole plates; wall fixings not included. Hanging instructions are provided - please follow these to ensure the mirror is secured safely. Measurements H90 x W90cm