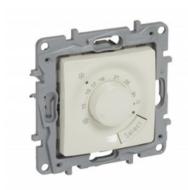

## LEGRAND THERMOSTAT NILOÉ 230 V - IVORY

Caracteristici tehnice

Electronic room thermostat

For direct radiant ceiling panels and underfloor heating

Adjustment range: from 10 °C to 30 °C

Frost protection 7 °C

Adjustment precision: 0.5 °C 1 potential free N/O contact

Switching capacity:

8 A - 250 V~ - resistive circuit 2 A - 250 V~ - inductive circuit

Tensiune de alimentare: 230 V~ 50/60 Hz

Adjustable bDreaptaness of LEDs

Can be associated with a clock for comfort and eco mode

**Ivory** 

Caracteristici generale

Niloe<sup>TM</sup> - shutter controls, keycard switches and thermostats

Mechanisms supplied with cover plates and support frames in flow-pack