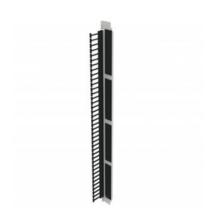

## LEGRAND SET OF 2 VERTICAL CABLE MANAGERS PANELS - PENTRU LINKEO 47U 800 MM WIDE DULAP

Caracteristici tehnice

Linkeo cable management

Vertical cable managers

Set of 2 vertical panels to manage cords at the front side and on the whole height of the cabinet

Mounted on the side of 19" upDreaptas

Supplied with brush feedthroughs and fingers for cords management every single U

For 47 U 800 mm wide cabinets

Caracteristici generale

Linkeo 19" freestanding cabinets - cabinets and equipment