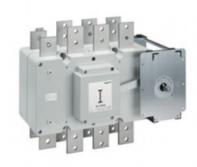

## LEGRAND SELECTOR MANUAL RETEA-GRUP - SIZE 6 - 3P+N - 1600 A - I-O-II

Caracteristici tehnice

Changeover switches

Size 6

Connection with lugs

3P+N

Intensity: 1600 A Handle: I - O - II Caracteristici generale

DCX-M changeover switches - from 40 to 1600 A

Conform to IEC EN 60947-3

Moulded case design with frame parts of non - flammable glass fibre reinforced polyester with high mechanical and electrical track resistance and with low water absorption

Knife - type contacts with self - wiping action on the contact surfaces, providing:

under heavy starting currents or with short - circuit conditions, the contact pressure is increased shock and vibration proof contacts

Four breaking points per pole with two double - break contacts

Pret: 18.926,66 LEI (TVA inclus)

Detalii online: https://www.materialeelectrice.ro/selector-manual-retea-grup-size-6-3p-n-1600-a-i-o-ii-233670