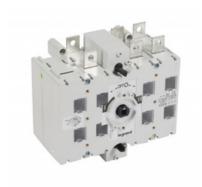

## LEGRAND SELECTOR MANUAL RETEA-GRUP - SIZE 3 - 3P - 400 A - I-O-II

Caracteristici tehnice Changeover switches Size 3 Connection with lugs 3P

Intensity : 400 A Handle : I - O - II Caracteristici generale

DCX-M changeover switches - from 40 to 1600 A

Conform to IEC EN 60947-3

Moulded case design with frame parts of non - flammable glass fibre reinforced polyester with high mechanical and electrical track resistance and with low water absorption

Knife - type contacts with self - wiping action on the contact surfaces, providing:

under heavy starting currents or with short - circuit conditions, the contact pressure is increased shock and vibration proof contacts

Four breaking points per pole with two double - break contacts

Pret: 3.005,19 LEI (TVA inclus)

Detalii online: https://www.materialeelectrice.ro/selector-manual-retea-grup-size-3-3p-400-a-i-o-ii-233656