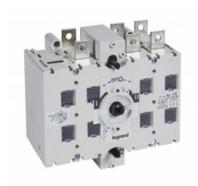

## LEGRAND SELECTOR MANUAL RETEA-GRUP - SIZE 3 - 3P - 250 A - I-O-II

Caracteristici tehnice Changeover switches Size 3 Connection with lugs 3P

Intensity : 250 A Handle : I - O - II Caracteristici generale

DCX-M changeover switches - from 40 to 1600 A

Conform to IEC EN 60947-3

Moulded case design with frame parts of non - flammable glass fibre reinforced polyester with high mechanical and electrical track resistance and with low water absorption

Knife - type contacts with self - wiping action on the contact surfaces, providing:

under heavy starting currents or with short - circuit conditions, the contact pressure is increased shock and vibration proof contacts

Four breaking points per pole with two double - break contacts

Pret: 1.980,43 LEI (TVA inclus)

Detalii online: https://www.materialeelectrice.ro/selector-manual-retea-grup-size-3-3p-250-a-i-o-ii-233654