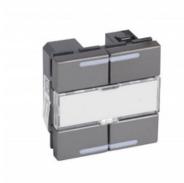

## <u>LEGRAND KNX CONTROL MECHANISM ARTEOR - VERSIUNE PATRATA - MAGNESIUM</u>

Caracteristici tehnice

KNX control units - Arteor

To be equipped with cover plates, support frames and plates

4 pushbuttons - square version

4 actuation points

With label-holder

Magnesium

Caracteristici generale

Lighting Management - KNX manual controls

Directly connected to the KNX Bus (supplied with KNX connector)

Programming through ETS software

For lighting control (ON/OFF, dim, scenario, etc.), shutters and slats controls, automation control

Equipped with 4 to 6 programmable Red Green Blue LEDs (12 colours available) to indicate the status of the loads and provide system and alarm status feedback