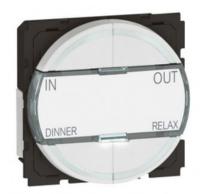

## LEGRAND KNX CONTROL MECHANISM ARTEOR - VERSIUNE ROTUNDA - ALB

Caracteristici tehnice

KNX control units - Arteor

To be equipped with cover plates, support frames and plates

4 pushbuttons - round version

4 actuation points

With label-holder

White

Caracteristici generale

Lighting Management - KNX manual controls

Directly connected to the KNX Bus (supplied with KNX connector)

Programming through ETS software

For lighting control (ON/OFF, dim, scenario, etc.), shutters and slats controls, automation control

Equipped with 4 to 6 programmable Red Green Blue LEDs (12 colours available) to indicate the status of the loads and provide system and alarm status feedback

Pret: 579,55 LEI (TVA inclus)

Detalii online: https://www.materialeelectrice.ro/knx-control-mechanism-arteor-versiune-rotunda-alb-229449