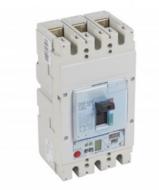

## LEGRAND INTRERUPATOR GENERAL TIP USOL 630 - SG ELECTRONIC RELEASE -3P - ICU 50 KA (400 V~) - IN 400 A

Caracteristici tehnice MCCBs electronic release Sg - fixed version Adjustment of Ir, Isd, Ig, tr, tsd, tg Instantaneous protection If = 5 kAGreen indicator lamp Connector for test unit Logic and dynamic selectivity 4P version: adjustment of neutral on front panel Breaking capacity Icu 50 kA (400 V~) 3P In: 400 A Caracteristici generale DPX<sup>3</sup> 630 - Sg electronic release MCCBs from 250 to 630 A Moulded case MCCBs for switching, control isolation and protection of low Tensiune electrical lines Can be fitted with auxiliaries Can be used with earth leakage module or with residual current relays Supplied complete with: fixing screws connection plates for bars insulated shields (phase barriers) Conform to IEC 60947-2 - Sealable adjustment Can be mounted on plate in XL<sup>3</sup> cabinets and enclosures Pret: 6.327,72 LEI (TVA inclus)