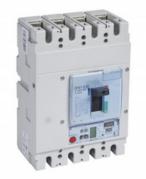

## <u>LEGRAND INTRERUPATOR GENERAL TIP USOL 630 - S2 ELECTRONIC RELEASE -</u> <u>4P - ICU 100 KA (400 V~) - IN 400 A</u>

Caracteristici tehnice MCCBs electronic release S2 - fixed version Adjustment of Ir, Isd, tr, tsd Instantaneous protection If = 5 kAGreen indicator lamp Connector for test unit Logic and dynamic selectivity 4P version: adjustment of neutral on front panel Breaking capacity Icu 100 kA (400 V~) 4PIn: 400 A Caracteristici generale DPX<sup>3</sup> 630 - S2 electronic release MCCBs from 250 to 630 A Moulded case MCCBs for switching, control isolation and protection of low Tensiune electrical lines Can be fitted with auxiliaries Can be used with earth leakage module or with residual current relays Supplied complete with: fixing screws connection plates for bars insulated shields (phase barriers) Conform to IEC 60947-2 - Sealable adjustment Can be mounted on plate in XL<sup>3</sup> cabinets and enclosures Pret: 7.843,42 LEI (TVA inclus)