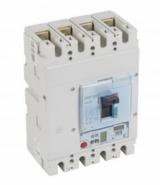

## <u>LEGRAND INTRERUPATOR GENERAL TIP USOL 630 - S2 ELECTRONIC RELEASE -</u> <u>4P - ICU 100 KA (400 V~) - IN 320 A</u>

Caracteristici tehnice MCCBs electronic release S2 - fixed version Adjustment of Ir, Isd, tr, tsd Instantaneous protection If = 5 kAGreen indicator lamp Connector for test unit Logic and dynamic selectivity 4P version: adjustment of neutral on front panel Breaking capacity Icu 100 kA (400 V~) 4PIn: 320 A Caracteristici generale DPX<sup>3</sup> 630 - S2 electronic release MCCBs from 250 to 630 A Moulded case MCCBs for switching, control isolation and protection of low Tensiune electrical lines Can be fitted with auxiliaries Can be used with earth leakage module or with residual current relays Supplied complete with: fixing screws connection plates for bars insulated shields (phase barriers) Conform to IEC 60947-2 - Sealable adjustment Can be mounted on plate in XL<sup>3</sup> cabinets and enclosures Pret: 8.030,74 LEI (TVA inclus)