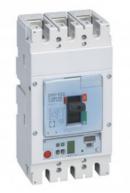

## LEGRAND INTRERUPATOR GENERAL TIP USOL 630 - S2 ELECTRONIC RELEASE -<u>3P - ICU 36 KA (400 V~) - IN 630 A</u>

Caracteristici tehnice MCCBs electronic release S2 - fixed version Adjustment of Ir, Isd, tr, tsd Instantaneous protection If = 5 kAGreen indicator lamp Connector for test unit Logic and dynamic selectivity 4P version: adjustment of neutral on front panel Breaking capacity Icu 36 kA (400 V~) 3P In: 630 A Caracteristici generale DPX<sup>3</sup> 630 - S2 electronic release MCCBs from 250 to 630 A Moulded case MCCBs for switching, control isolation and protection of low Tensiune electrical lines Can be fitted with auxiliaries Can be used with earth leakage module or with residual current relays Supplied complete with: fixing screws connection plates for bars insulated shields (phase barriers) Conform to IEC 60947-2 - Sealable adjustment Can be mounted on plate in XL<sup>3</sup> cabinets and enclosures Pret: 6.738,82 LEI (TVA inclus)