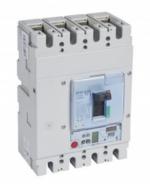

## LEGRAND INTRERUPATOR GENERAL TIP USOL 630 - S2 ELEC RELEASE + CENTRAL - 4P - ICU 50 KA (400 V~) - IN 630 A

Caracteristici tehnice MCCBs electronic release S2 with energy metering central unit - fixed version Adjustment of Ir, Isd, tr, tsd Instantaneous protection If = 5 kAGreen indicator lamp Connector for test unit Logic and dynamic selectivity 4P version: adjustment of neutral on front panel Breaking capacity Icu 50 kA (400 V~) 4PIn: 630 A Caracteristici generale DPX<sup>3</sup> 630 - S2 electronic release MCCBs from 250 to 630 A Moulded case MCCBs for switching, control isolation and protection of low Tensiune electrical lines Can be fitted with auxiliaries Can be used with earth leakage module or with residual current relays Supplied complete with: fixing screws connection plates for bars insulated shields (phase barriers) Conform to IEC 60947-2 - Sealable adjustment Can be mounted on plate in XL<sup>3</sup> cabinets and enclosures Pret: 8.240,45 LEI (TVA inclus)