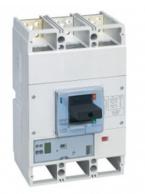

## LEGRAND INTRERUPATOR GENERAL TIP USOL 1600 - SG ELECTRONIC RELEASE -3P - ICU 36 KA (400 V~) - IN 630 A

Caracteristici tehnice MCCBs electronic release Sg fixed version Adjustment of Ir, Isd, Ig, tr, tsd, tg Instantaneous protection If = 20 kAGreen indicator lamp Connector for test unit Logic and dynamic selectivity Breaking capacity Icu 36 kA (400 V~) 3P In: 630 A Caracteristici generale DPX<sup>3</sup> 1600 - Sg electronic release MCCBs from 630 to 1600 A Moulded case MCCBs for switching, control isolation and protection of low Tensiune electrical lines Can be fitted with auxiliaries Can be used with residual current relays Supplied complete with: connection plates for bars insulated shields (phase barriers) Conform to IEC 60947-2 - Sealable adjustment Can be mounted on plate in XL<sup>3</sup> cabinets and enclosures Pret: 12.025,83 LEI (TVA inclus)