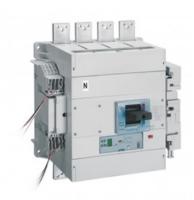

## LEGRAND INTRERUPATOR GENERAL TIP USOL 1600 - SG ELEC RELEASE +CENTRAL - 4P - ICU 100 KA (400 V~) - IN 630 A

Caracteristici tehnice

MCCBs electronic release Sg with energy metering central unit fixed version

Adjustment of Ir, Isd, Ig, tr, tsd, tg

Instantaneous protection If = 20 kA

Green indicator lamp

Connector for test unit

Logic and dynamic selectivity

Breaking capacity Icu 100 kA (400 V~)

4P

In: 630 A

Caracteristici generale

DPX<sup>3</sup> 1600 - Sg electronic release MCCBs from 630 to 1600 A

Moulded case MCCBs for switching, control isolation and protection of low Tensiune electrical lines

Can be fitted with auxiliaries

Can be used with residual current relays

Supplied complete with:

connection plates for bars

insulated shields (phase barriers)

Conform to IEC 60947-2 - Sealable adjustment

Can be mounted on plate in XL³ cabinets and enclosures