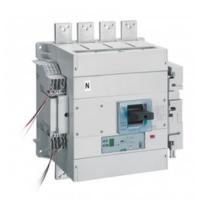

## LEGRAND INTRERUPATOR GENERAL TIP USOL 1600 - SG ELEC RELEASE + CENTRAL - 4P - ICU 70 KA (400 V~) - IN 800 A

Caracteristici tehnice

MCCBs electronic release Sg with energy metering central unit fixed version

Adjustment of Ir, Isd, Ig, tr, tsd, tg

Instantaneous protection If = 20 kA

Green indicator lamp

Connector for test unit

Logic and dynamic selectivity

Breaking capacity Icu 70 kA (400 V~)

4P

In: 800 A

Caracteristici generale

DPX<sup>3</sup> 1600 - Sg electronic release MCCBs from 630 to 1600 A

Moulded case MCCBs for switching, control isolation and protection of low Tensiune electrical lines

Can be fitted with auxiliaries

Can be used with residual current relays

Supplied complete with:

connection plates for bars

insulated shields (phase barriers)

Conform to IEC 60947-2 - Sealable adjustment

Can be mounted on plate in XL³ cabinets and enclosures