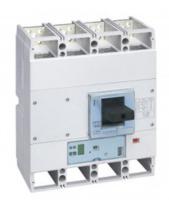

## LEGRAND INTRERUPATOR GENERAL TIP USOL 1600 - S2 ELECTRONIC RELEASE - 4P - ICU 50 KA (400 V~) - IN 800 A

Caracteristici tehnice
MCCBs electronic release S2 fixed version
Adjustment of Ir, Isd, tr, tsd
Instantaneous protection If = 20 kA
Green indicator lamp

Connector for test unit
Logic and dynamic selectivity

Breaking capacity Icu 50 kA (400 V~)

4P

In: 800 A

Caracteristici generale

DPX<sup>3</sup> 1600 - S2 electronic release MCCBs from 630 to 1600 A

Moulded case MCCBs for switching, control isolation and protection of low Tensiune electrical lines

Can be fitted with auxiliaries

Can be used with residual current relays

Supplied complete with:

connection plates for bars

insulated shields (phase barriers)

Conform to IEC 60947-2 - Sealable adjustment

Can be mounted on plate in XL³ cabinets and enclosures