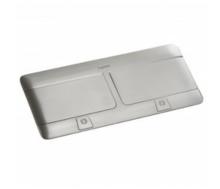

## LEGRAND DOZA PARDOSEALA TIP POP-UP - 8 (2X4) MODULE - MATT STEEL FINISH

Caracteristici tehnice

Pop-up boxes to be equipped

Slim design for perfect integration into the furniture

Soft opening for enhanced comfort and safety

To be equipped with Mosaic or Arteor socket outlets

Supplied with installation kits for table top

8 (2 x 4) module

Matt Steel finish

Caracteristici generale

Pop-up type Montaj incastrat boxes for integration into the furniture

Can be integrated directly into the furniture (desks, meeting room tables, kitchen worktops, etc)

Conform to IEC 60884-1 and NFC 61-314

Pret: 626,20 LEI (TVA inclus)

Detalii online: https://www.materialeelectrice.ro/doza-pardoseala-tip-pop-up-8-2x4-module-matt-steel-finish-225843