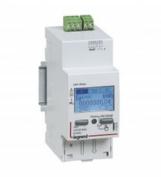

## LEGRAND CONTORTRANSFORMATOR MONOFAZATR EMDX<sup>3</sup> CONEXIUNE DIRECTA - NON-MID - 63 A - RS485 OUTPUT - 2 MODULE

Caracteristici tehnice Single-phase meters Direct connection Non-MID : Maximum current : 63 A Output type : RS 485 Dual tariff : Yes Numar de module : 2 Caracteristici generale EMDX<sup>3</sup> electrical energy meters - rail mounting Measure the electricity consumed by a single-phase or three-phase circuit downstream of the electricity distribution metering Display electricity Consum in kWh, as well as other values such as current, active energy, reactive energy and Putere (depending on the catalogue number) Conform to standards IEC 61557-12, IEC 62053-21/23, IEC 62052-11 and IEC 62052-31 MID compliance ensures accuracy of the metering with a view to recharging for the electricity used Pret: 816,05 LEI (TVA inclus)