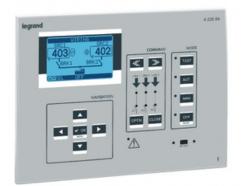

Configuration software available for download via e-catalogue ACU Configurator app for smartphone and tablet available on Apple Store and Google Play

12 programmable digital inputs and 11 programmable relay outputs

Can be equipped with maximum 3 plug-in extension module between Cat.No 4 226 90/91/92

Integrated opto-isolatied RS485 communication interface

LCD display

IR communication port on the front panel for connection of USB or WiFi module Cat.No 4 226 87/88 Can be configured with the help of front panel touch keys or of the Legrand dedicated software Tensiune de alimentare: 12-24-48 V= , 110-240 V~

IP65

Must be factory configured to fit installation needs

Please ask for ATS order form

Caracteristici generale

Automatic transfer switch control units

They can control transfer switching between two sources, manage generator start/stop, control single phase, two-phase and three-phase networks, control phase-phase and phase-neutral Tensiunes