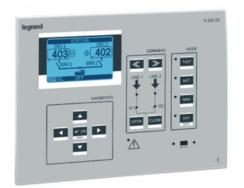

## LEGRAND AUTOMATIC TRANSFER SWITCH CONTROL UNITS PENTRU ADVANCED MANAGEMENT OF 3 CIRCUIT BREAKERS AND 2 POWER SOURCES

Caracteristici tehnice

Automatic transfer switch control units

For advanced management of 3 circuit breakers and 2 Putere sources

8 programmable digital inputs and 7 programmable relay outputs

Can be equipped with maximum 3 plug-in extension module between Cat.No 4 226 90/91/92

Integrated opto-isolatied RS485 communication interface LCD display

IR communication port on the front panel for connection of USB or WiFi module Cat.No 4 226 87/88 Can be configured with the help of front panel touch keys or of the Legrand dedicated software Tensiune de alimentare: 12-24-48 V=

110-240 V~

IP65

IP65

Configuration software available for download via e-catalogue ACU Configurator app for smartphone and tablet available on Apple Store and Google Play

configuration software available for download via E-catalogue