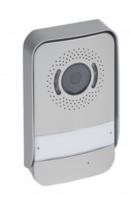

## LEGRAND ADDITIONAL METAL STREET PANEL CU COLOUR CAMERA PENTRU VIDEO USA ENTRY KIT

Caracteristici tehnice

Additional units

Additional street panel (entrance)

Additional metal street panel with colour camera