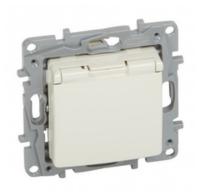

## <u>LEGRAND 2P+E PRIZA SCHUKO OUTLET NILOÉ -CU SHUT. -FLAP CAPAC -SCREW</u> TERMINALS -IVORY

Caracteristici tehnice
German standard socket outlets with safety shutters
2P+E with flap cover - screw terminals
Ivory
Caracteristici generale
Niloe<sup>TM</sup> - 2P and German standard socket outlets
Mechanisms supplied with cover plates and support frames
To be equipped with plates

Fixing with screws or claws (supplied)

Pret: 22,04 LEI (TVA inclus)

Detalii online: https://www.materialeelectrice.ro/2p-e-priza-schuko-outlet-niloe-cu-shut-flap-capac-screw-terminals-ivory-222022