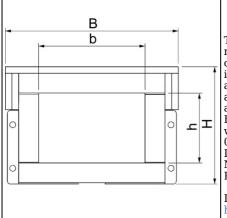

## OBO BETERMANN FIRE PROTECTION DUCT 190/E30, INTERNAL HEIGHT 105 MM | TYPE BSKH 091016

The fibre glass light-duty concrete ducts, which can be flamed on four sides, can be mounted on OBO mounting systems, thus offering the greatest possible flexibility in cable routing in emergency and escape routes (installation duct to DIN 4102 Part 11) or in the maintenance of electrical function (to DIN 4102 Part 12). This allows elegant avoidance of objects from other areas such as heating, ventilation and sanitary applications. Mounting under the ceiling is simple, using U-shaped suspended supports and a bracket, or on a U transverse profile suspended with threaded rods. The OBO BSKH is simply attached loosely. Mounted connectors ensure quick mounting in situ, whilst loosely placed covers ensure quick inspection and reassignment. Type: BSKH 091016 Dimen-sion B (mm): 260 Dimen-sion H (mm): 175 Dimen-sion b (mm): 160 Dimen-sion h (mm): 105 Length (mm): 1000 Pack.m: 1 Weightkg/100 m: 1720,000 Item No.: 7215186 Pret: 0.00 lei (TVA inclus)