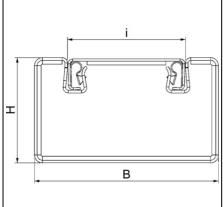

## OBO BETERMANN METAL FIRE PROTECTION DUCT, 130 TO 1120 **TYPE BSKM 0407**

Sheet steel duct with intumescent inner coating. In case of fire, actively prevents the spread of fire in the duct and protects emergency and escape routes against the impacts of a cable fire. The cover and base are securely interconnected using the self-contacting patented locking brackets. This also creates the equipotential bonding. Fire resistance classes I30 to I120 according to DIN 4102 Part 11. Mounting options: directly on the wall or under the ceiling, beneath system floors on the raw floor, or suspended on support systems or using connector elements (support spacing, max. 1 m). Included in the delivery: Cover and base as a unit, complete. Type: BSKM 0407 Dimen-sion B (mm): 70 Dimen-sion H (mm): 40 Dimension i (mm): 30 Length (mm): 2000 Colour: — Pack.m: 2 Weightkg/100 m: 254,650 Item No.: 7216500 Pret: 0,00 lei (TVA inclus)