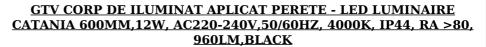

KATANI fixture was designed for additional bathroom lighting, mounted above the mirror. Thanks to its universal design and popular colours, it will look good in almost any

The lamp emits light with a

neutral colour temperature, so it does not affect the perception of the surrounding colours. The milky cover gently softens and evenly diffuses the light. IP44 protects the power supply system against splashes and increased air humidity; Indoor use only;

Wide beam angle of up to 120°. Producent code LD-KAT600-10 Pret: 0,00 lei (TVA inclus)

Detalii online: https://www.materialeelectrice.ro/corp-de-iluminat-aplicat-perete-ledluminaire-catania-600mm-12w-ac220-240v-50-60hz-4000k-ip44-ra-80-960lm-black-351284