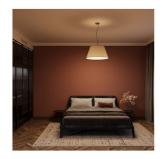

## GTV LAMPA TAVAN - CEILING LUMINAIRE KASEL 2, 6274, AC220-240V, 50/60HZ, 1\*E27, MAX.40W, AVG. 60 CM, CREAM

KASEL lamp family - simple elegance in a

minimalist edition.

The collection of KASEL lamps is a

The KASEL pendant lamp with a diameter of 60

cm is an elegant choice for those who value simplicity and functionality. A minimalist lampshade will fit a

bulb with a

large thread, the shape and color of which can be adapted to the character of the