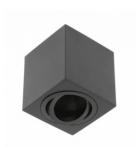

## GTV SPOT - CEILING LUMINAIRE AVEIRO BIS, ALUMINIUM, 80X80X90MM, IP20, MAX 20W, SQUARE, BLACK

Ceiling spotlight fittings have been leading the way in modern interiors for many seasons. Aveiro can light up both vertically down and at an angle, enabling illumination of any chosen space.

It will find application as an additional lighting in offices, hotels, studies, and home living rooms thanks to its minimalist form.

Any light source with GU10

thread can be used as a

light source. It is important that it should not exceed 20W.

Mounting is easy because all the steps are described in a readable manual and the necessary elements are included in a

set.

Durable and reliable construction is backed by a

years warranty. Direction of light and beam angle can be adjusted;  $\ensuremath{\text{GU10}}$ 

socket integrated with the fitting; Very easy mounting;

years warranty. Voltage 220-240 V Material aluminium/cast iron

Base type GU10

Producent code OS-AVB8090KW1-00

Pret: 0,00 lei (TVA inclus)

 $\label{lem:decomposition} \textbf{Detalii on line:} \ https://www.materialeelectrice.ro/spot-ceiling-luminaire-aveiro-bisaluminium-80x80x90mm-ip20-max-20w-square-black-350995$