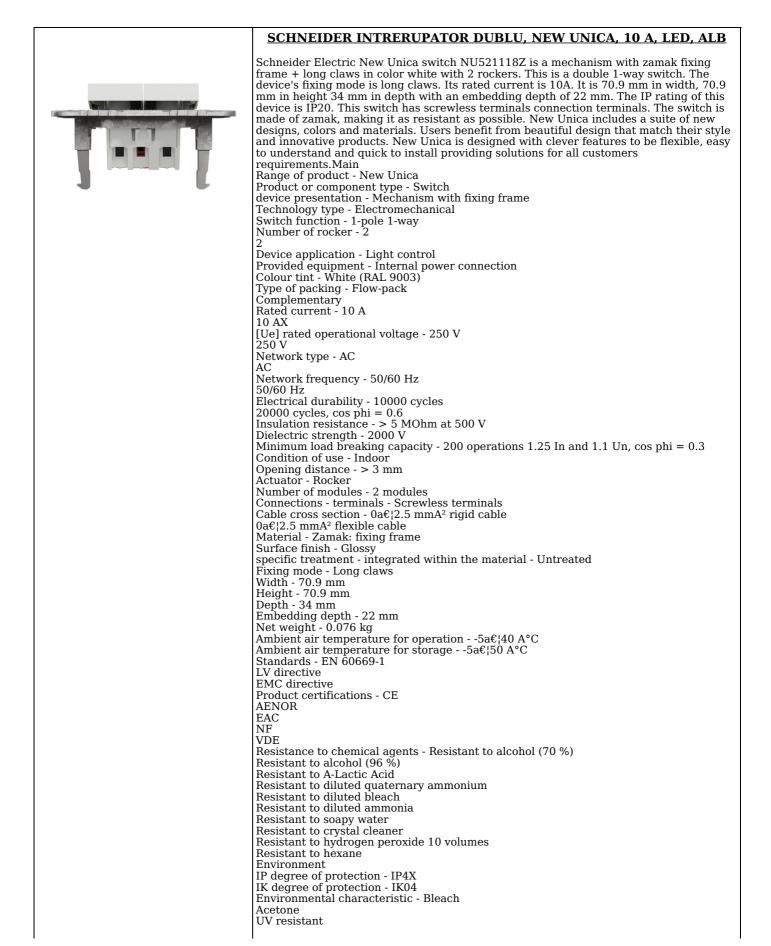

| 1 | Liquid soap                                                                              | 1 |
|---|------------------------------------------------------------------------------------------|---|
|   | Alcohol                                                                                  |   |
|   |                                                                                          |   |
|   | Window-cleaning fluid                                                                    |   |
|   | Petrol                                                                                   |   |
|   | Oil                                                                                      |   |
|   | Packing Units                                                                            |   |
|   | Unit Type of Package 1 - PCE                                                             |   |
|   | Number of Units in Package 1 - 1                                                         |   |
|   | Package 1 Height - 4.5 cm                                                                |   |
|   | Package 1 Width - 7.5 cm                                                                 |   |
|   | Package 1 Length - 7.5 cm                                                                |   |
|   | Package 1 Weight - 78 g                                                                  |   |
|   | Unit Type of Package 2 - BB1                                                             |   |
|   | Number of Units in Package 2 - 10                                                        |   |
|   | Package 2 Height - 8 cm                                                                  |   |
|   | Package 2 Width - 20 cm                                                                  |   |
|   | Package 2 Length - 22.5 cm                                                               |   |
|   | Package 2 Weight - 887 g                                                                 |   |
|   | Unit Type of Package 3 - S03                                                             |   |
|   | Number of Units in Package 3 - 50                                                        |   |
|   | Package 3 Height - 30 cm                                                                 |   |
|   | Package 3 Width - 30 cm                                                                  |   |
|   | Package 3 Length - 40 cm                                                                 |   |
|   | Package 3 Weight - 4.848 kg                                                              |   |
|   | Pret: 0,00 lei (TVA inclus)                                                              |   |
|   |                                                                                          |   |
|   | Detalii online: https://www.materialeelectrice.ro/intrerupator-dublu-new-unica-10-a-led- |   |
|   | alb-319136                                                                               |   |
| L | 1                                                                                        | - |