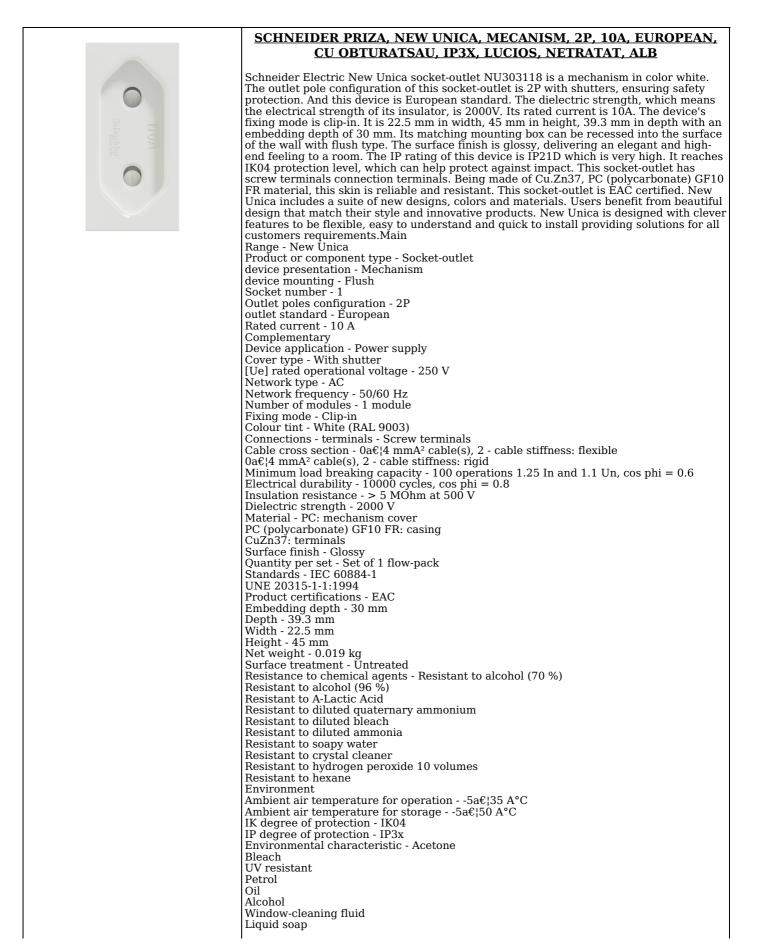

| Packing Units<br>Unit Type of Package 1 - PCE<br>Number of Units in Package 1 - 1<br>Package 1 Height - 2.3 cm<br>Package 1 Width - 4.0 cm<br>Package 1 Length - 4.5 cm<br>Package 1 Weight - 19.0 g<br>Unit Type of Package 2 - BB1<br>Number of Units in Package 2 - 10<br>Package 2 Height - 5.5 cm<br>Package 2 Height - 5.5 cm<br>Package 2 Length - 14.0 cm<br>Package 2 Length - 26.0 cm<br>Package 2 Weight - 190.0 g<br>Unit Type of Package 3 - S04<br>Number of Units in Package 3 - 240<br>Package 3 Height - 30.0 cm<br>Package 3 Weight - 40.0 cm<br>Package 3 Weight - 5.326 kg<br>Pret: 17,32 lei (TVA inclus) |
|--------------------------------------------------------------------------------------------------------------------------------------------------------------------------------------------------------------------------------------------------------------------------------------------------------------------------------------------------------------------------------------------------------------------------------------------------------------------------------------------------------------------------------------------------------------------------------------------------------------------------------|
| Detalii online: https://www.materialeelectrice.ro/priza-new-unica-mecanism-2p-10a-<br>european-cu-obturatsau-ip3x-lucios-netratat-alb-318754                                                                                                                                                                                                                                                                                                                                                                                                                                                                                   |