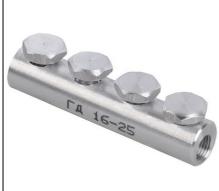

## **IEK CONNECTOR WITH BOLT GD 16-25 35KW**

The bolted terminals and sleeves, like compression terminals and sleeves, are designed for termination of conductors. However they can be fixed without use of expensive equipment. A torque wrench is sufficient. Moreover, their unquestionable advantage is a capability to be used for termination and connection of both copper and aluminum conductors. All products have conductivity according to GOST 17441-84. Applicable for copper and aluminum cores.

The retaining divider on the inside.

No special tool is required for installation. Nominal cross section: 16...25

Nominal voltage: 35 Material: IEK V0000333 Number of screws: 4

Surface protection: EV000899 Ambient temperature: -60...+80 Voltage row: IEK\_V0000265 Pret: 35,05 lei (TVA inclus)