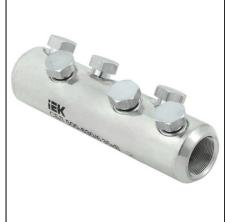

## **IEK MUFA SBL 500-630/6 35KV**

Universal galvanized cable end sleeves with shear heads. Designed to connect any type of cable cores up to  $35~\mathrm{kV}$ : aluminum and copper, round and sector, solid and stranded. For any type of cable cores: aluminum and copper, round and sector, solid and stranded.

Provides high installation speed.

Each connector and tip is multi-sized.

Operating voltage up to 35kV.
Bolt heads break off when the tightening torque is reached, which is optimal for a

quality connection. Nominal voltage: 35

Material: IEK V0000333 Number of screws: 6 Surface protection: EV001481

Ambient temperature: -60...+50
Moment of screw head failure during installation: 56

Length: 200.0 Width: 52.0 Weight: 0,88

Bolt dimension metric (M..): 24 Pret: 0,00 lei (TVA inclus)