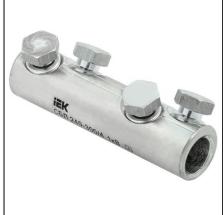

## **IEK MUFA SBL 240-300/4 1KV**

Universal galvanized cable end sleeves with shear heads. Designed to connect any type of cable cores up to 1 kV: aluminum and copper, round and sector, solid and stranded.For any type of cable cores: aluminum and copper, round and sector, solid and stranded.

Provides high installation speed.

Each connector and tip is multi-sized.

Operating voltage up to 1kV.
Bolt heads break off when the tightening torque is reached, which is optimal for a

quality connection. Nominal voltage: 1

Material: IEK V0000333 Number of screws: 4 Surface protection: EV001481 Ambient temperature: -60...+50 Moment of screw head failure during installation: 55

Length: 140.0 Width: 36.0 Weight: 0,3

Bolt dimension metric (M..): 22 Pret: 0,00 lei (TVA inclus)