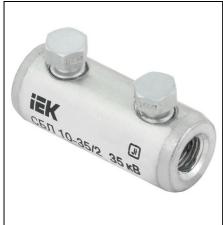

## **IEK MUFA SBL 10-35/2 35KV**

Universal galvanized cable end sleeves with shear heads. Designed to connect any type of cable cores up to  $35~\mathrm{kV}$ : aluminum and copper, round and sector, solid and stranded. For any type of cable cores: aluminum and copper, round and sector, solid and stranded.

Provides high installation speed.

Each connector and tip is multi-sized.

Operating voltage up to 35kV.
Bolt heads break off when the tightening torque is reached, which is optimal for a

quality connection. Nominal voltage: 35

Material: IEK V0000333 Number of screws: 2 Surface protection: EV001481

Ambient temperature: -60...+50
Moment of screw head failure during installation: 8

Length: 45.0 Width: 19.0

Weight: 0,04 Bolt dimension metric (M..): 9 Pret: 0,00 lei (TVA inclus)