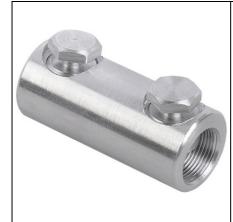

## **IEK CONNECTOR WITH BOLT SB 16-25 1KW**

The bolted terminals and sleeves, like compression terminals and sleeves, are designed for termination of conductors. However they can be fixed without use of expensive equipment. A torque wrench is sufficient. Moreover, their unquestionable advantage is a capability to be used for termination and connection of both copper and aluminum conductors. All products have conductivity according to GOST 17441-84. Applicable for copper and aluminum cores.

No special tool is required for installation. Nominal cross section: 16...25

Nominal voltage: 1
Material: IEK\_V0000333
Number of screws: 2 Surface protection: EV000899 Ambient temperature: -60...+80

Moment of screw head failure during installation: 14,7

Length: 50.0 Width: 16.0 Height: 16.0

Weight: 0,017 Bolt dimension metric (M..): 10 Pret: 22,21 lei (TVA inclus)

Detalii online: https://www.materialeelectrice.ro/connector-with-bolt-sb-16-25-1kw-

312294