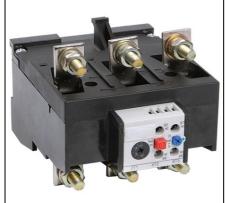

## **IEK RELEU TERMIC RTI-5375 120-150A**

RTI thermal electrical relay is designed for protecting electric motors from overload, phase unbalance, overcrank condition and rotor jamming. It is installed directly onto KTI and KMI AC contactors. To ensure shortcircuit protection, the unit should be supplied with fuses and modular circuit breakers intended for the correspondent value of rated actuating current. Correspond to the requirements EN 60947-1, EN 60947-4-1, EN 60947-5-1. High accuracy of operation.

Convenient adjustment.
Wide range.Adjustable current range: 120...150

Mounting method: EV008930

Connection type main current circuit: EV000415

Number of auxiliary contacts as normally closed contact: 1 Number of auxiliary contacts as normally open contact: 1 Number of auxiliary contacts as change-over contact: 0 Release class: EV008931

Fuse current aM: 160 Fuse current qG: 224.0 Nominal rated voltage: 230; 400; 660 Rated insulation voltage Ui: 1000

Rated insulation voltage Ui: 1000
Rated surge voltage: 8
Operating frequency: 0-400
Max torque of main circuit clamps: 15
Number of poles: 3
Flexible cable 1 or 2 wire-to-wire: 1-4
Flexible cable with tip 1 wire dop contact: 1-4
Flexible cable with tip 2 wire dop contact: 1-2,5
Additional terminal - Tightening torque: 1.5
Ambient temperature: Đ¾Ñ, -25 Đ′Đ¾ +55
Width: 104.0
Height: 100 0

Height: 100.0 Depth: 146.0 Weight: ≤ 0,9

Pret: 306,84 lei (TVA inclus)

Detalii online: https://www.materialeelectrice.ro/releu-termic-rti-5375-120-150a-311877