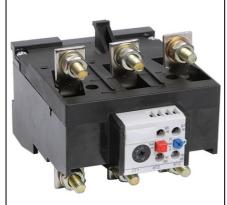

## **IEK RELEU TERMIC RTI-5369 55-80A**

RTI thermal electrical relay is designed for protecting electric motors from overload, phase unbalance, overcrank condition and rotor jamming. It is installed directly onto KTI and KMI AC contactors. To ensure shortcircuit protection, the unit should be supplied with fuses and modular circuit breakers intended for the correspondent value of rated actuating current. Correspond to the requirements EN 60947-1, EN 60947-4-1, EN 60947-5-1. High accuracy of operation.

Convenient adjustment.
Wide range.Adjustable current range: 55...80

Mounting method: EV008930

Connection type main current circuit: EV000415

Number of auxiliary contacts as normally closed contact: 1 Number of auxiliary contacts as normally open contact: 1 Number of auxiliary contacts as change-over contact: 0 Release class: EV008931

Fuse current aM: 80 Fuse current qG: 125.0

Nominal rated voltage: 230; 400; 660 Rated insulation voltage Ui: 1000

Rated insulation voltage Ui: 1000
Rated surge voltage: 8
Operating frequency: 0-400
Max torque of main circuit clamps: 15
Number of poles: 3
Flexible cable 1 or 2 wire-to-wire: 1-4
Flexible cable with tip 1 wire dop contact: 1-4
Flexible cable with tip 2 wire dop contact: 1-2,5
Additional terminal - Tightening torque: 1.5
Ambient temperature: Đ¾Ñ, -25 Đ′Đ¾ +55
Width: 104.0
Height: 100 0

Height: 100.0 Depth: 146.0 Weight:  $\leq 0.9$ 

Pret: 312,56 lei (TVA inclus)

Detalii online: https://www.materialeelectrice.ro/releu-termic-rti-5369-55-80a-311874