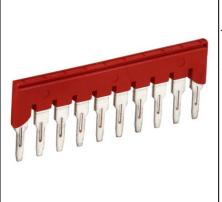

## IEK JUMPER PENTRU KPI-6MM2 10PIN

Jumpers (comb busbars) are used to electrical connection of rows of terminal assemblies of spring type (KPI spring terminals) in distribution systems. They are installed in the corresponding slots. They are made in the form of copper plates with 2, 3 or 10 outlets ofpin type, enclosed in an insulator.Double functional series of jumpers facilitates the task of potential distribution.Model: EV005494 Number of bridged clamps: 10 Rated current In: 41 Mounting method: EV005280 Colour: EV00233 Pret: 0,00 lei (TVA inclus)