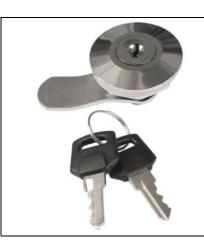

## **IEK LOCK 20-22/45 (6 PCS.)**

These locks are made of chrome-plated steel. Metal keys are nickel-plated. Locks are intended for locking electric assemblies and panels in order to protect them from unauthorized access as well as moisture and dust ingress.Made of high-strength steel. Type of handle: EV000175

Type of closure: EV001412
Width of the part to be locked: 17.0
Depth: 28.0

Diameter mounting hole: 22.0 Outer diameter of the incert: 36.0

Colour: IEK\_V0000244
Type of accessory: IEK\_V0000468
Pret: 8,84 lei (TVA inclus)