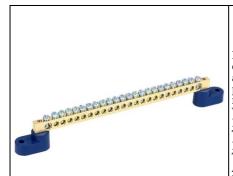

## IEK NEUTRAL BUS BARS WITH TWO CORNER IZOLATORS SHNI-6X9-24-U2-S

Neutral bus bars with SCHNI-type insulator are intended for electric and mechanical connection of neutral operating and protective conductors. Constructively, SCHNI buses are made of a latten alloy bus placed onto a plastic insulator made of self-extinguishing plastic. Standard exploitation conditions: - ambient temperature: from -40 to +50 C; relative humidity: under 90%. Bus isolators are made of non-combustible materials.

Wide range of models.Rated current In: 100 Material: EV000149

Type of surface: EV006034 Number of conduit outlets: 24 Type: IEK\_V0000117 Attachment screws: EV009090

Nominal voltage: 400

Max. conductor cross section: 16/6 Ambient temperature: -40...50 Width: 152...180

Height: 27,8 Depth: 15...29 Number of buses: EV000599

Model: EV000154

Pret: 13,74 lei (TVA inclus)

Detalii online: https://www.materialeelectrice.ro/neutral-bus-bars-with-two-cornerizolators-shni-6x9-24-u2-s-309069