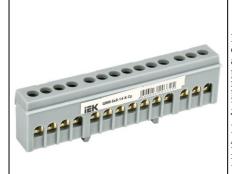

## IEK NEUTRAL BUS BAR IN BODY-IZOLATOR ONTO A DIN-RAIL SHNI-6X9-14-K-AVERAGE

Neutral bus bars with SCHNI-type insulator are intended for electric and mechanical connection of neutral operating and protective conductors. Constructively, SCHNI buses are made of a latten alloy bus placed onto a plastic insulator made of self-extinguishing plastic. Standard exploitation conditions: - ambient temperature: from -40 to +50 C; relative humidity: under 90%.Can be mounted on a DIN rail and mounting panel. The bus insulator is made of non-combustible materials. Rated current In: 100

Material: EV000149 Type of surface: EV006034 Number of conduit outlets: 14 Attachment screws: EV009090 Nominal voltage: 400

Max. conductor cross section: 10 Ambient temperature: -40...50

Width: 101 Height: 31 Depth: 13,5

Number of buses: EV000599

Model: EV000154

Pret: 10,03 lei (TVA inclus)

 $\label{lem:decomposition} \textbf{Detalii online:} \ \text{https://www.materialeelectrice.ro/neutral-bus-bar-in-body-izolator-onto-adin-rail-shni-} 6x9-14-k-average-309038$