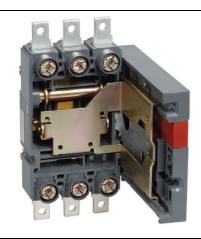

## IEK REAR PULL-OUT MOUNTING PANEL PM 2/V-43 PENTRU MCCB VA88-43

Panels are intended for completing VA88 MCCB installed into the main distribution panels, lead-in and distribution units, switchboards etc. They provide for operative changeover of circuit breakers and ensure creating a visual clearance during the preventive maintenance. Mounting panels are designed for transforming VA88 MCCB of fixed type into plug-in (PM1) and pull-out (PM2) type devices. Quality materials.

Long service life. Wire board type: IEK\_V0000038

Nominal rated voltage: 400 Nominal frequency: 50

Weight:  $\leq 24,0$ 

Ambient class: IEK V0000009

Compliance with current breakers: IEK V0000036

Conductors connection: IEK V0000041