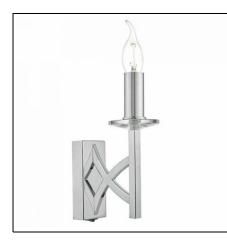

## DAR LIGHTING GROUP APLICA LYON WALL LIGHT POLISHED **CHROME & CRYSTAL**

The LYON wall light has a faceted crystal bobeche sitting atop a sweeping and intersecting arm to create this modern take on a classical wall light. A bobeche is a collar originally intended to catch the drips of wax on a candlestick; here they add a touch of authenticity to our contemporary design. The light is also supplied with two sets of candle drips for use with or without shades (shades sold separately) and fitted with a discreetly located rocker switch. Measurements D15 x H24 x W8cm

Fixing Plate Dimensions D2.5 x H13 x W5.5cm

Finish Polished Chrome, Crystal

Material Crystal, Metal Nett Weight (kg) 0.5 kg Pret: 644,03 lei (TVA inclus)

Detalii online: https://www.materialeelectrice.ro/aplica-lyon-wall-light-polished-chrome-