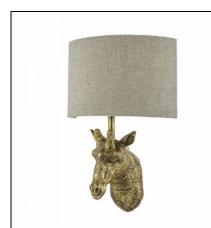

## DAR LIGHTING GROUP APLICA SOPHIE GIRAFFE WALL LIGHT GOLD **WITH SHADE**

The SOPHIE wall light is a playful take on Victorian hunting trophies and curiosity shops. The elegant giraffe is realistically sculptured to scale and finished in gold-effect paint with a dark wash to bring out the intricate details. Supplied complete with a natural linen shade. Works excellently with any jungle themed decor or just as a fun and quirky addition to any room. A matching zebra wall light, ABBY is also available. Measurements D13 x H36 x W24cm
Shade Measurements D12 x H15 x W24cm

Fixing Plate Dimensions H6.5 x W11cm

Finish Matt Gold Material Resin

Nett Weight (kg) 1 kg Pret: 1 088,79 lei (TVA inclus)

Detalii online: https://www.materialeelectrice.ro/aplica-sophie-giraffe-wall-light-gold-