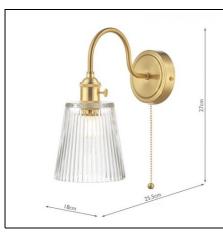

## DAR LIGHTING GROUP APLICA HADANO WALL LIGHT BRASS WITH **CLEAR RIBBED GLASS SHADE**

Our traditional Hadano range of interior lighting features a variety of mix and match shades and finishes to help you create your wished-for lighting look. Featuring an elegant swan neck arm, the Hadano Wall Light will illuminate a particular area of your room, so place it above a side table or feature. This version has a vintage-look straightsided jar shade in waterfall ribbed glass. The shade is complemented by the warm natural brass wall plate, lamp holder and chain pull.Measurements D26 x H27 x W18cm Finish Natural Solid Brass,Ribbed Glass

Material Glass, Metal Nett Weight (kg) 1 kg Pret: 883,11 lei (TVA inclus)

 $\label{lem:decomp} \textbf{Detalii online:} \ https://www.materialeelectrice.ro/aplica-hadano-wall-light-brass-with-clear-ribbed-glass-shade-303113$