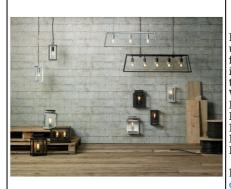

## DAR LIGHTING GROUP APLICA ERA OUTDOOR WALL LIGHT BLACK **GLASS IP44**

For a touch of luxury, choose the Era single wall light for use outdoors. It has a modern, upright box style with clear, tempered glass panels featuring bevelled edges. The Era is finished in powder-coated matt black with matching lampholder. This wall bracket light is IP44 rated and is designed for use outdoors; of course, you can always use it indoors too, where it is suitable for use in bathroom zones 1 and 2.Measurements D15 x H25 x W13cm

Fixing Plate Dimensions H2 x O8.5cm Finish Matt Black,Glass

Material Glass, Metal

Nett Weight (kg) 2 kg Pret: 1 274,55 lei (TVA inclus)

Detalii online: https://www.materialeelectrice.ro/aplica-era-outdoor-wall-light-blackglass-ip44-303053