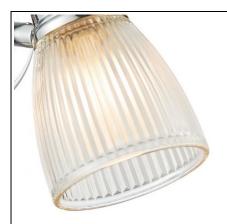

## DAR LIGHTING GROUP APLICA CEDRIC BATHROOM SINGLE WALL **SPOTLIGHT POLISHED CHROME GLASS IP44**

The CEDRIC bathroom wall spotlight in polished chrome finish with ribbed glass shades. Specifically designed to be safe for bathroom use in zones 1 and 2. The adjustable head allows the light to be angled in specific areas of the room. The pull cord switch allows the wall lamp to be switched off and on directly without any extra wiring. It looks great on either side Just because the Cedric is designed for the bathroom doesn't mean it can't be used in other rooms such as bedrooms, lounges or kitchens. Measurements D17 x H14

Fixing Plate Dimensions H2.5 x O9cm Finish Polished Chrome, Ribbed Glass Material Glass, Metal Nett Weight (kg) 0.41 kg Pret: 610,68 lei (TVA inclus)

Detalii online: https://www.materialeelectrice.ro/aplica-cedric-bathroom-single-wallspotlight-polished-chrome-glass-ip44-302983