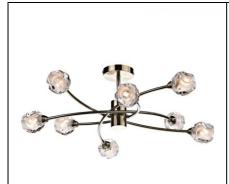

## DAR LIGHTING GROUP PLAFONIERA SEATTLE 8 LIGHT SEMI FLUSH **ANTIQUE BRASS**

The Seattle statement ceiling light references the path of comets through the night sky. With 8 pressed glass shades in clear sculptured glass with frosted inner detail, this semi flush ceiling light has four horizontal double-ended curved arms at slightly different heights attached mid-point to a wide cylindrical central stem. The frame is finished in a warm antique brass. It has a low profile, so is suitable for low ceiling

heights.Measurements H22 x O60cm Fixing Plate Dimensions H3 x O10cm Finish Antique Brass, Moulded Glass Material Glass, Metal

Nett Weight (kg) 3.5 kg Pret: 2 456,40 lei (TVA inclus)

Detalii online: https://www.materialeelectrice.ro/plafoniera-seattle-8-light-semi-flushantique-brass-302322