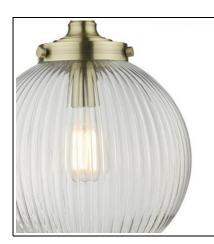

## DAR LIGHTING GROUP LAMPA SUSPENDATA TAMARA 1 LIGHT SINGLE PENDANT ANTIQUE BRASS RIBBED GLASS

The Tamara single pendant features a globe-shaped ribbed glass shade paired with metalwork, including a hanging chain, with a warm antique brass finish. It is elegant ceiling light that would be equally at home in a French bistro or a country kitchen. Fitted with 1m of matching hanging chain and discreet clear cable which is height adjustable on installation to a minimum height of 50cm (max 140cm). Measurements H min50 max140 x O29cm

Fixing Plate Dimensions H2 x O10cm Finish Antique Brass, Ribbed Glass Material Glass, Metal Cable Material Clear

Nett Weight (kg) 2 kg Pret: 1 181,61 lei (TVA inclus)

Detalii online: https://www.materialeelectrice.ro/lampa-suspendata-tamara-1-light-singlependant-antique-brass-ribbed-glass-301982